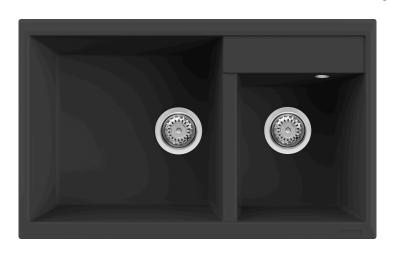

Product Specification Sheet ELGF335-40T ELMF335-79T

Elleci Florence TOP MOUNT

ELGF335-40T Black ELMF335-79T Aluminium

Corner Radius: 10mm

Includes 90mm waste and overflow

Min Cab Width: 850mm