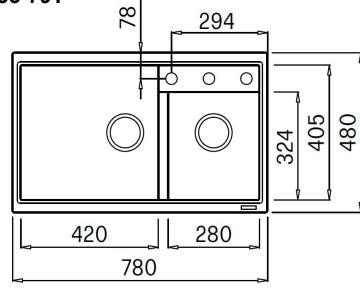

Product Specification Sheet ELGF335-40T ELMF335-79T

Elleci Florence TOP MOUNT

ELGF335-40T Black ELMF335-79T Aluminium

Corner Radius: 10mm

Includes 90mm waste and overflow

Min Cab Width: 850mm